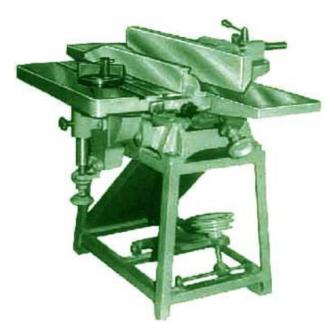

## Surface Planner With Circular Saw Attachment

Standard Accessories :

2 blades fitted in cutter block, spanner for fitting planner blade, meter gauge, motor pulley and fixing plate with electric motor & starter.

## SPECIFICATIONS

| Model No.                          | IMI-105    | IMI-106   | IMI-107   |
|------------------------------------|------------|-----------|-----------|
| Planning width                     | 6"         | 9"        | 13"       |
| Rebating capacity                  | 1/2"       | 1/2"      | 1/2"      |
| Length of surfacing table          | 41"        | 48"       | 51"       |
| Max. saw dia.                      | 12"        | 12"       | 12"       |
| Sawing table size                  | 15" x 24"  | 15" x 24" | 15" x 24" |
| Up & down movement of sawing table | 3"         | 3"        | 3"        |
| Cutter block RPM                   | 4000       | 4000      | 4000      |
| No. of blades in cutter block      | 2          | 2         | 2         |
| Power required HP/RPM              | 1.5 / 1440 | 2 / 1440  | 2 / 1440  |
| Approx. net wt. (Kg.)              | 180        | 200       | 250       |