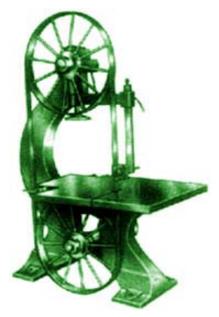

## **Vertical Bandsaw Machine**

Heavy duty vertical bandsaw machine provided with cast iron machine table and guards for safety of the operator with saw guide for alignment of the saw blade complete with suitable electric motor 3 phase 440 volts, motor pulley, V belt starter and motor attachment. SPECIFICATIONS

| Diameter of wheel in MM          | 300  | 450  | 600  | 900  | 975  | 1050 |
|----------------------------------|------|------|------|------|------|------|
| Width of wheels                  | 25   | 37   | 50   | 62   | 75   | 75   |
| Min. Length of saw blade         | 2350 | 3300 | 3900 | 6000 | 6300 | 6750 |
| Max. Length of saw blade         | 2400 | 3750 | 4275 | 6600 | 6750 | 7200 |
| Depth of cut                     | 162  | 300  | 425  | 650  | 750  | 825  |
| Distance from saw blade to frame | 300  | 375  | 575  | 800  | 900  | 950  |
| HP of motor                      | 1    | 2    | 5    | 10   | 12.5 | 15   |
| Speed of machine RPM             | 700  | 850  | 750  | 600  | 550  | 500  |
| Approax. net wt. Kg.             | 350  | 480  | 600  | 1200 | 1400 | 1650 |