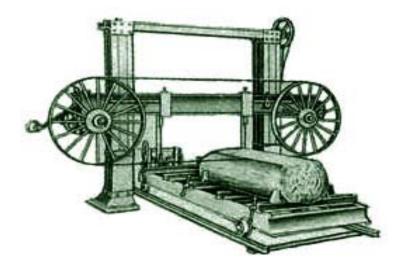

## **Trolley Type Horizontal Bandsaw Machine**

Trolley type wood working horizontal bandsaw machine having frame doubles steel channels and the long-carriage has steel structure with automatic movement of the carriage by gearing arrangement which provided accelerated return motion complete with suitable electric motor phase 440 volts, motor pulley, V belt, starter, suitable trolley and railings.

## **SPECIFICATIONS**

| of Edit Ida Hollo        |           |           |           |
|--------------------------|-----------|-----------|-----------|
| Model                    | IM-36     | IM-42     | IM-48     |
| Size in MM               | 900       | 1050      | 1200      |
| Dia surface of wheel     | 900 x 75  | 1050 x 75 | 1200 x 75 |
| Distance between pillars | 1650      | 1950      | 2100      |
| Max. depth of cut        | 1650      | 1725      | 1800      |
| Size in carriage         | 3600 x 75 | 4800 x 93 | 4800 x 93 |
| Length of rails          | 60'       | 80'       | 100'      |
| Length of saw blade      | 8400      | 9600      | 10800     |
| HP of motor (1440 RPM)   | 10        | 15        | 20        |
| Weight with packing      | 2200 Kgs. | 2800 Kgs. | 3500 Kgs. |