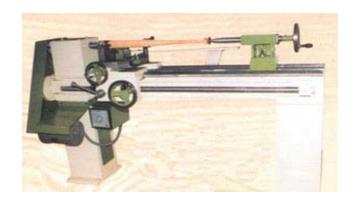

## **Wood Turning Lathe Complete With Copying Device (Heavy Duty)**

Machine Dimension:

Overall size: 2100 X 400 X 1200mm

Center height : 220mm

Distance between centers: 1,200mm

Spindle speed (4 speed): 750, 850, 1000, 1200