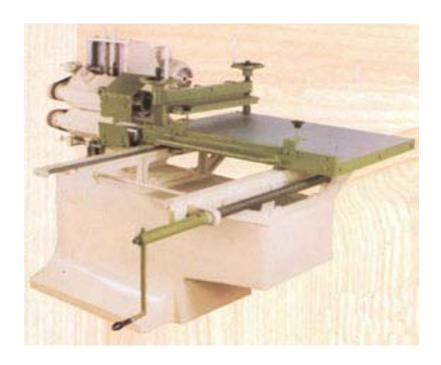

## **Tenoning Machine**

Motorised tenoning machine specially designed to make accurate and true tenons, double of single as required. The tenon heads are easily adjustable having max. length of tenons at one stroke 5" top or bottom tenon head will rise above table 4" dia. of tenon spindle 1.1/4" size of table 35" x 12.1/2" max. depth to cut 1.1/2", complete with 5 HP, AC 440/3/50 electric motor and starter.