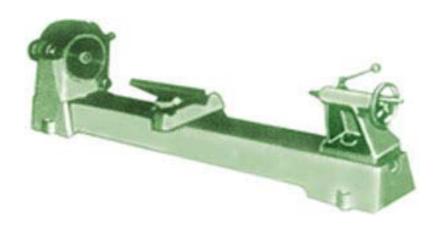

## **Wood Turning Lathe Bench Model**

Provided with motor arrangement having length of bed and all other specifications catalogue enclosed here with, complete with electric motor 3 phase, 440 volts, motor pulley, v belt, switch spur and cup face plate with screw centre.

## **SPECIFICATIONS**

| 0. 200,00                |                          |                        |
|--------------------------|--------------------------|------------------------|
| Lenght of lathe bed      | 1000 mm                  | 1350 mm                |
| Swing diameter           | 300 mm                   | 300 mm                 |
| Spindle bearings         | Heavy duty ball bearings |                        |
| Spindle speeds           | 2500 / 1400 / 820        | 3100,1820,1150 660 RPM |
|                          |                          |                        |
| Distance between centres | 750 mm                   | 1000 mm                |
| Spindle nose taper       | MT-2                     | No. 2 Morse            |
| Tool rest length         | 200mm                    | 250 mm                 |
| Total weight approximate | 100 Kgs.                 | 100 Kgs.               |
| HP recommended           | 0.5 HP                   | 1 HP                   |