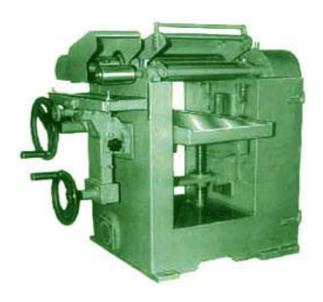

## **Thickness Planner With Autofeed Moulding Attachment**

Specifications of Moulding Attachments

| Working Table Size                   | 18" x 6" |
|--------------------------------------|----------|
| Up & Down movement of working table  | 3"       |
| Longitudinal Travel of working table | 1"       |
| Cutter block width                   | 3"       |

## **SPECIFICATIONS**

| er Een legthene           |         |         |         |         |
|---------------------------|---------|---------|---------|---------|
| Model                     | IMI-509 | IMI-501 | IMI-502 | IMI-503 |
| Max. planning width       | 9"      | 12"     | 18"     | 24"     |
| Max. thickness of wood    | 6"      | 8"      | 8"      | 8"      |
| Length of Thickness Table | 24"     | 26"     | 30"     | 36"     |
| No. of Blades             | 2       | 2       | 2       | 2       |
| Cutter Block RPM          | 4000    | 4000    | 4000    | 4000    |
| Power required HP / RPM   | 3/1440  | 3/1440  | 5/1440  | 5/1440  |