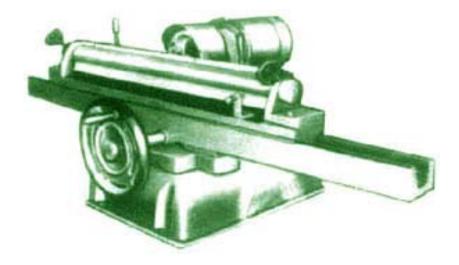

## **Planning Knife Grinder**

Planning Knife Grinder Sharpening Machine Model suitable for grinding, planning Knives and various types of blades, equipped with rack and pinion drive longitudinal slide for quick and faster grinder AC 440/3/50 electric motor - HP mounted on swivel graduated base, rotary "On" "Off" switch, cup type grinding wheel and wheel guard.

## **SPECIFICATIONS**

| Size                                  | 12"    | 15"   | 20"   | 27" | 40"  |
|---------------------------------------|--------|-------|-------|-----|------|
| Max. grinding cap. in length mm       | 304    | 380   | 505   | 680 | 1000 |
| Max. thickness of blade can be ground | 3      | 3     | 3     | 3   | 3    |
| HP Motor                              | Jan-10 | 2-Jan | 2-Jan | 1   | 2    |