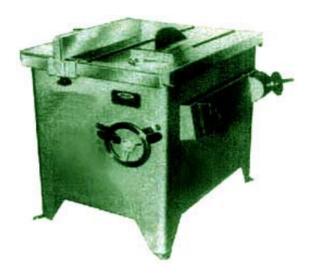

## **Circular Saw Fixed Table Type Blade Tilting**

Heavy duty Fixed Table Circular Saw machine provided with tilting blade can be tilt upto 45° to cut wood in taper shapes provided with suitable electric motor 3 phase, 440 volts motor pulley, V belt and push button starter.

## **SPECIFICATIONS**

| 01 2011 10/11/10110    |           |           |            |
|------------------------|-----------|-----------|------------|
| Model No.              | IMI-12    | IMI-18    | IMI-24     |
| Dia of saw blade in MM | 300       | 450       | 600        |
| Max. Depth of cut      | 100       | 150       | 200        |
| Speed of saw bade RPM  | 3200      | 2100      | 1800       |
| Size of table          | 675 x 900 | 675 x 900 | 750 x 1200 |
| Power required         | 3 HP      | 5 HP      | 7.5 HP     |