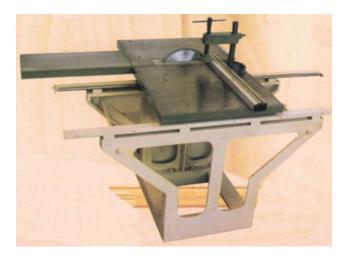

## Heavy Duty Tilting Table Circular Saw

Motorised heavy circular saw machine provided with table has a rise and fall movement adjustment tilts upto 45° complete with suitable motor 3 phase, 440 volts motor pulley, V belt starter saw guard rip fence and one saw blade.