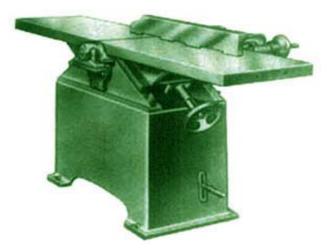

## **Surface Cum Jointer Planner**

Heavy duty Cast Iron body motorised Surface cum Jointer planner suitable for planning of woods fitted with cutter block with 3 nos. planning knives complete with suitable electric motor 3 phase, 440 volts, motor pulley, vbelt and starter.